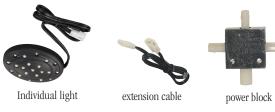

#### **Individual Lights\***

WKLED12 LB Black WKLED12 HB White WKLED12 KB Nickel

#### **Power Block & Cables**

WKPD1B Power block WKEC24B 24" Cable WKEC48B 48" Cable

\* Required LED power supply units only come with 3 light sets and are not sold separately. Individual lights are only used when adding to a 3 light set. Up to 6 lights can be plugged into one power supply.