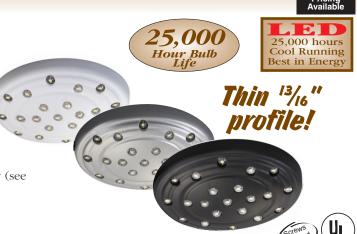

## **Light Features**

- 21 LED's (light emitting diodes)
- Each light fixture uses only 1 watt of energy
- Warm white (only)
- Mounting: Surface
- Each light comes with a 25" connecting cable
- Finishes: Black, Nickel and White
- Oval shaped:  $2\frac{1}{2}$ " wide x  $3\frac{1}{2}$ " long x  $\frac{13}{6}$ " high
- Not dimmable
- Up to 6 lights can be plugged into one power supply (see diagram below)