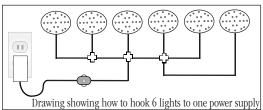

## **Light Features**

- 21 LED's (light emitting diodes)
- Each light fixture uses only 1 watt of energy
- Warm white (only)
- Mounting: Surface
- Each light comes with a 25" connecting cable
- Finishes: Black, Nickel and White
- Oval shaped:  $2\frac{1}{2}$ " wide x  $3\frac{1}{2}$ " long x  $\frac{13}{6}$ " high
- Not dimmable
- Up to 6 lights can be plugged into one power supply (see diagram below)

#### **Light System**

- 3 light set includes:
  - (3) lights
  - (1) LED power supply with a 72" cord, a 3 light terminal block and a roll switch attached 12" from the wall plug (1) power block