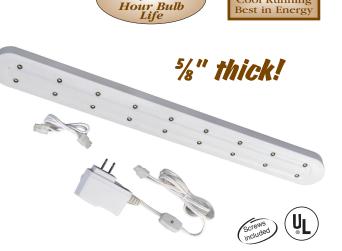

## **Light Features**

- 18 LED's (light emitting diodes) in 16" and 24 LED's in 22"
- Each light fixture uses only 1 watt of energy
- Warm white (only)
- Mounting: Surface
- Connecting: with a connecting cable
- Each light comes with a 13" connecting cable
- Finishes: Nickel and White
- Size: 16" or 22" long, 5/" thick and 15/" wide
- Not dimmable
- Up to 4 lights can be linked together with one power supply (included)

## **Light System**

- Light Includes
- 1 bar light

LED Power Supply (included) with a 72" power cord with a roll switch attached 12" from wall plug

**Bulh** 

25,0

25,000 hours

**Cool Running** 

16" LED Light WKLED316 HB White WKLED316 KB Nickel

22" LED Light WKLED322 HB White WKLED322 KB Nickel

Note: Up to 4 lights can be linked together with one power supply