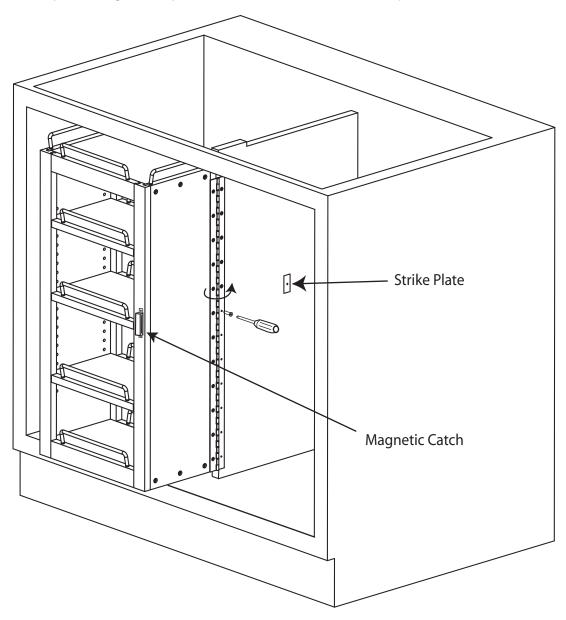

### Swing Out Unit

**Step 4.** Screw Piano Hinge into cabinet using screws that came packaged with hinge & install magnetic catch and strike plate using screws provided then remove and discard spacers.