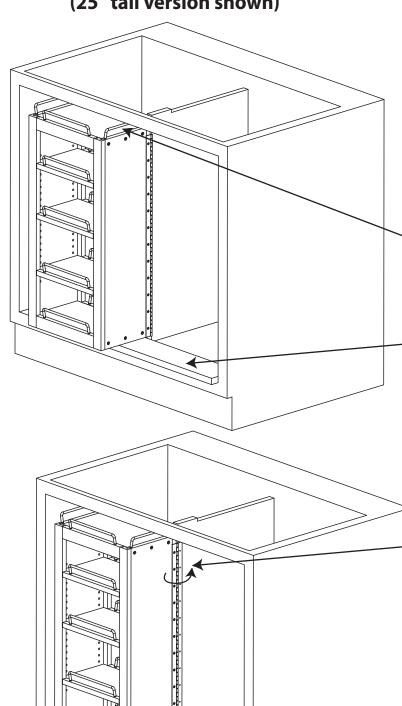

**Step 1.** Set Swing Out unit in cabinet with 3/4" spacer underneath for floor clearance.

**Step 3.** Place the 1/4" spacers between unit and center divider of cabinet. One at top and bottom of unit

### Swing Out Unit

**Step 4.** Screw Piano Hinge into cabinet using screws that came packaged with hinge & install magnetic catch and strike plate using screws provided then remove and discard spacers.