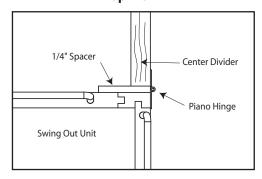

**Step 1.** Set Swing Out unit in cabinet with 3/4" spacer underneath for floor clearance.

**Step 3.** Place the 1/4" spacers between unit and center divider of cabinet. One at top and bottom of unit

#### **Top View**

### Swing Out Unit

**Step 4.** Screw Piano Hinge into cabinet using screws that came packaged with hinge & install magnetic catch and strike plate using screws provided then remove and discard spacers.