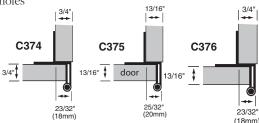

| Door                     |                                                                                      |
|--------------------------|--------------------------------------------------------------------------------------|
| Overlay                  |                                                                                      |
| 12mm                     | Satin Black                                                                          |
| 12mm                     | Dull Chrome                                                                          |
| 12mm                     | Chrome Pwdr Ct                                                                       |
| 13/16" Door 13/16" Panel |                                                                                      |
| 13.5mm                   | Satin Black                                                                          |
| 13.5mm                   | Dull Chrome                                                                          |
|                          | Chrome Pwdr Ct                                                                       |
| 13/16" Door 3/4" Panel   |                                                                                      |
| 12mm                     | Satin Black                                                                          |
| 12mm                     | Dull Chrome                                                                          |
| 12mm                     | Chrome Pwdr Ct                                                                       |
| 12mm                     | Stainless Steel                                                                      |
|                          | 12mm<br>12mm<br>12mm<br>12mm<br>13.5mm<br>13.5mm<br>13.5mm<br>1 12mm<br>12mm<br>12mm |