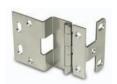

## **Full Overlay**

- 270°
- 2¾" five knuckle hinge
- · Adjustable screw holes
- .095 steel
- Fixed pin
- Both wings have slotted holes for door alignment
- 32mm system holes

\*Stainless steel screws not included with stainless steel hinges. Hinges are type 304 Stainless Steel