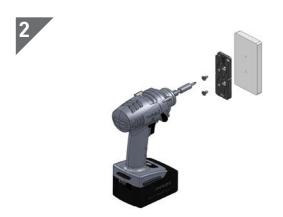

Hold the component in place and fasten to the substrate/surface with  $5 \times 8G$  screws. Repeat for matching component. Ensure sufficient screw embedment in substrate.