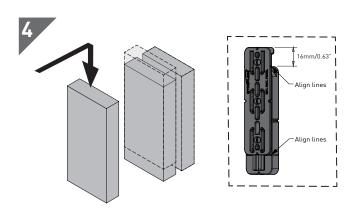

#### **IMPORTANT NOTE:**

Prior to assembly, establish whether the joint is to be permanent or to be disassembled. If it is to be disassembled remove locking tab.

Assemble the joint remembering the Pro 23 only needs to travel 1 pitch (16mm-5/8") for full engagement. Alignment lines are molded into the parts to help with assembly.