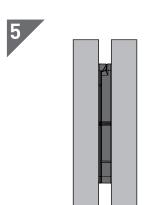

# Alignment Notches

Flush Mount Horizontal or Vertical

Mark center lines, verticaly and horizontaly, on both substrates. Flush mounting requires no additional preparation. Line the notches in each component (Hook shown here) with the center lines. Mark-Out Template can also be used.

Hold the component in place and fasten to the substrate/surface with  $5 \times 8G$  screws. Repeat for matching component. Ensure sufficient screw embedment in substrate.