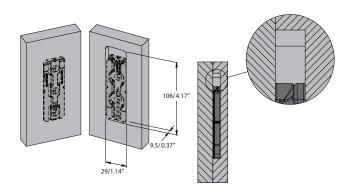

See second page for **Rebate** mounting options.

When assembled, the substrates will be separated by the thickness of the engaged Pro 23 (9.5mm-3/8").

### **Rebate Mounting**

Full Rebate - of the substrate mounting face is rebated the full depth as shown. Ensure sufficient screw embedment in substrate. Recess 9.5mm/3/8"

#### **Dimensions and Load Capacity**

|                   | Dimensions |      |      |      |      |      |     | Ind. Load Capacity |     |  |
|-------------------|------------|------|------|------|------|------|-----|--------------------|-----|--|
| Units             | W          | L    | Т    | U    | H1   | H2   | Α   | В                  | С   |  |
| Metric (mm/kg)    | 28         | 89   | 9    | 105  | 32   | 32   | 110 | 95                 | 160 |  |
| Imperial (in/lbs) | 1.10       | 3.50 | 0.35 | 4.13 | 1.26 | 1.26 | 242 | 209                | 352 |  |