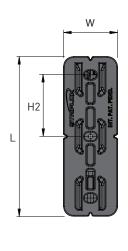

#### **Dimensions and Load Capacity**

|                   | Dimensions |      |      |      |      |      |     | Ind. Load Capacity |     |  |
|-------------------|------------|------|------|------|------|------|-----|--------------------|-----|--|
| Units             | W          | L    | Т    | U    | H1   | H2   | Α   | В                  | С   |  |
| Metric (mm/kg)    | 28         | 89   | 9    | 105  | 32   | 32   | 110 | 95                 | 160 |  |
| Imperial (in/lbs) | 1.10       | 3.50 | 0.35 | 4.13 | 1.26 | 1.26 | 242 | 209                | 352 |  |