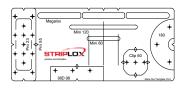

# Alignment Notches

Flush Mount Horizontal or Vertical

Mark center lines, verticaly and horizontaly, on both substrates. Flush mounting requires no additional preparation. Line the notches in each component (Hook shown here) with the center lines. Mark-Out Template can also be used.

Striplox Mark-Out Template
Developed to aid in the
installation of all Striplox
Products.