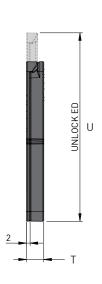

#### **IMPORTANT NOTE:**

Prior to assembly, establish whether the joint is to be permanent or to be disassembled. If it is to be disassembled remove locking tab.

Assemble the joint remembering the Pro 23 only needs to travel 1 pitch (16mm-5/8") for full engagement. Alignment lines are molded into the parts to help with assembly.

#### **Dimensions and Load Capacity**

|                   | Dimensions |      |      |      |      |      |     | Ind. Load Capacity |     |  |
|-------------------|------------|------|------|------|------|------|-----|--------------------|-----|--|
| Units             | W          | L    | Т    | U    | H1   | H2   | Α   | В                  | С   |  |
| Metric (mm/kg)    | 28         | 89   | 9    | 105  | 32   | 32   | 110 | 95                 | 160 |  |
| Imperial (in/lbs) | 1.10       | 3.50 | 0.35 | 4.13 | 1.26 | 1.26 | 242 | 209                | 352 |  |