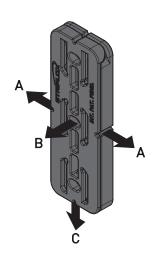

#### **Dimensions and Load Capacity**

|                   | Dimensions |      |      |      |      |      |     | Ind. Load Capacity |     |  |
|-------------------|------------|------|------|------|------|------|-----|--------------------|-----|--|
| Units             | W          | L    | Т    | U    | H1   | H2   | Α   | В                  | С   |  |
| Metric (mm/kg)    | 28         | 89   | 9    | 105  | 32   | 32   | 110 | 95                 | 160 |  |
| Imperial (in/lbs) | 1.10       | 3.50 | 0.35 | 4.13 | 1.26 | 1.26 | 242 | 209                | 352 |  |