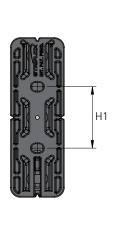

#### **Dimensions and Load Capacity**

|                   | Dimensions |      |      |      |      |      |     | Ind. Load Capacity |     |  |
|-------------------|------------|------|------|------|------|------|-----|--------------------|-----|--|
| Units             | W          | L    | Т    | U    | H1   | H2   | Α   | В                  | С   |  |
| Metric (mm/kg)    | 28         | 89   | 9    | 105  | 32   | 32   | 110 | 95                 | 160 |  |
| Imperial (in/lbs) | 1.10       | 3.50 | 0.35 | 4.13 | 1.26 | 1.26 | 242 | 209                | 352 |  |