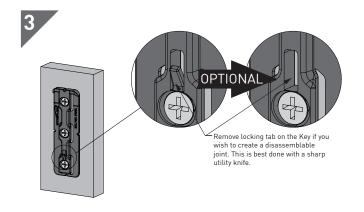

#### **IMPORTANT NOTE:**

Prior to assembly, establish whether the joint is to be permanent or to be disassembled. If it is to be disassembled remove locking tab.

Assemble the joint remembering the Pro 23 only needs to travel 1 pitch (16mm-5/8") for full engagement. Alignment lines are molded into the parts to help with assembly.