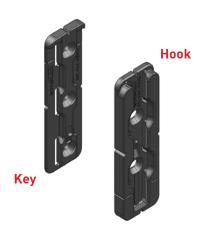

## **Installation Guide Multi-Purpose Joiner - Pro 23**

VERSION PRO 23 V- 1.0 19.06.18

| Material      | High Strength Reinforced Nylon |
|---------------|--------------------------------|
| Colour        | Black                          |
| Fixing Method | 8G Screws (5x) or Glue         |