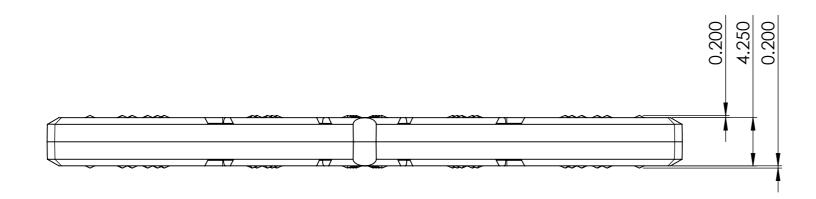

UNLESS OTHERWISE STATED ALL DIMENSIONS IN MILLIMETRES REMOVE ALL BURRS AND SHARP EDGES

SURFACE ROUGHNESS  $\stackrel{3.2}{\nabla}$  UNLESS STATED

GENERAL TOLERANCES:

LINEAR:  $0 = \pm 1.0$   $0.0 = \pm 0.2$   $0.00 = \pm 0.1$ ANGULAR:  $0 = \pm 1.0$   $0.0 = \pm 0.1$   $0.00 = \pm 0.05$ 

TELEPHONE: 07 3892 4458 www.joinlox.com

| PROJECT   |
|-----------|
| STRIPLOX  |
| SIKII LOX |
| TITLE     |

**BISCUIT JOINER** 

These designs, drawings and specifications and the copyright therein are the property of JOINLOX® and must not be divulged to any other party, reproduced or copied wholly or in part without the written permission of JOINLOX®.