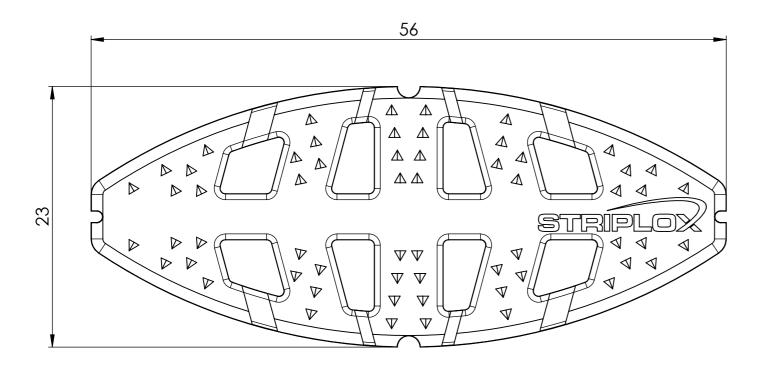

UNLESS OTHERWISE STATED ALL DIMENSIONS IN MILLIMETRES REMOVE ALL BURRS AND SHARP EDGES

SURFACE ROUGHNESS  $\stackrel{3.2}{\nabla}$  UNLESS STATED

GENERAL TOLERANCES:

LINEAR:  $0 = \pm 1.0$   $0.0 = \pm 0.2$   $0.00 = \pm 0.1$ ANGULAR:  $0 = \pm 1.0$   $0.0 = \pm 0.1$   $0.00 = \pm 0.05$ 

TELEPHONE: 07 3892 4458 www.joinlox.com

| PROJECT   |
|-----------|
| STRIPLOX  |
| SIKII LOX |
| TITLE     |

**BISCUIT JOINER** 

These designs, drawings and specifications and the copyright therein are the property of JOINLOX® and must not be divulged to any other party, reproduced or copied wholly or in part without the written permission of JOINLOX®.