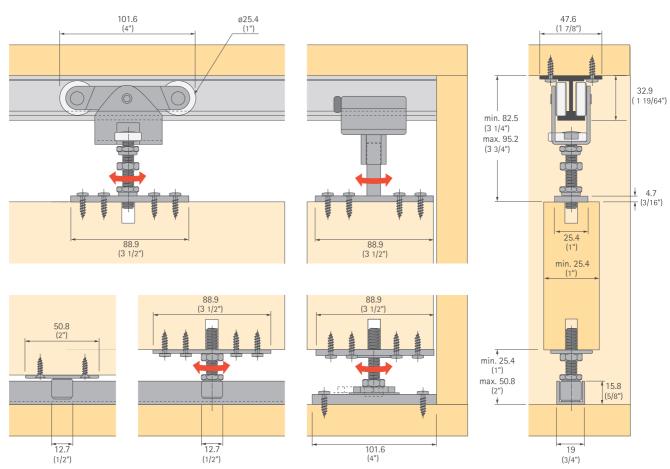

## Wing Line Grant 1260

up to 175 lbs/door (80 kg/door)

for door thickness 1" (25.4 mm) minimum, top mount, adjustable

## Wing Line Grant 1260

A heavy duty, top hung folding door system. The Wing Line Grant 1260 system supports most heavy duty residential and commercial grade bi-fold applications.

- For door panels 1" [25.4 mm] minimum and up
- For doors weighing up to 175 lbs [80 kg] per panel
- 4 wheel carrier with precision ball bearing wheels for quiet, effortless operation.
- Aluminum track up to 16' [4800 mm]
- Pre-drilled track for easy installation
- One-way or bi-parting sets available
- Meets and/or exceeds ANSI/BHMA standards
- Made in USA