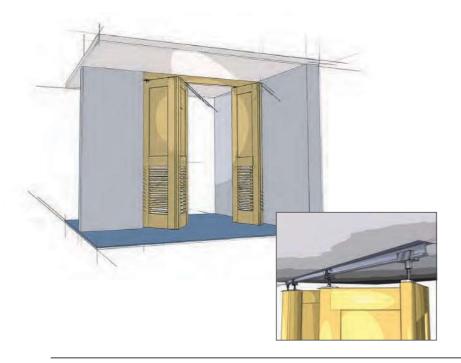

## Wing Line Grant 1260

up to 175 lbs/door (80 kg/door)

for door thickness 1" (25.4 mm) minimum, top mount, adjustable

## Wing Line Grant 1260

A heavy duty, top hung folding door system. The Wing Line Grant 1260 system supports most heavy duty residential and commercial grade bi-fold applications.

- For door panels 1" [25.4 mm] minimum and up
- For doors weighing up to 175 lbs [80 kg] per panel
- 4 wheel carrier with precision ball bearing wheels for quiet, effortless operation.
- Aluminum track up to 16' [4800 mm]
- Pre-drilled track for easy installation
- One-way or bi-parting sets available
- Meets and/or exceeds ANSI/BHMA standards
- Made in USA