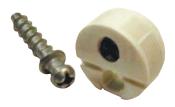

# Ablum Assembly Fittings and Connectors

## **Fittings**

The Blum RTA (ready to assemble) fittings are suitable for cabinets and furniture.

- High strength nylon housing
- Zinc die cast cams draw joints tight for a rigid assembly
- 25mm bit required, below
- · Order connectors and housings separately

#### For 3/4" Panels

C (Hole center for housing) = 17.5 X = 8 Y = 9.5

#### For 5/8" Panels

C (Hole center for housing) = 14 X = 6 Y = 8







### 3/4" Panels

**B042.0110.01BRN** Housing, brown **B042.0110.01WH** Housing, white **B042.0720.21** Screw



#### 5/8" Panels

**B040.0110N W** White Housing **B040.0720** Zinc Screw