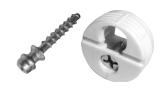

### 3/4" Panels

**B042.0110.01BRN** Housing, brown **B042.0110.01WH** Housing, white **B042.0720.21** Screw