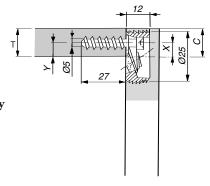

#### For 3/4" Panels

C (Hole center for housing) = 17.5 X = 8 Y = 9.5

#### For 5/8" Panels

C (Hole center for housing) = 14 X = 6 Y = 8