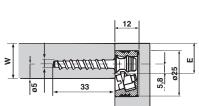

#### For 3/4" Panels

C (Hole center for housing) = 17.5 X = 8 Y = 9.5

#### For 5/8" Panels

C (Hole center for housing) = 14 X = 6 Y = 8