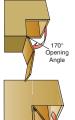

# Concealed Hinges, 60° Clip Top Bi-fold Ablum

**Inside Corner** 

self closing

Formula: DW = (IW + W) - T - R - G

B079T8530.10

DW

page 154

170° hinge required.

Sold separately on