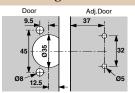

# Concealed Hinges, 60° Clip Top Bi-fold Ablum



**Inside Corner** 



self closing

#### **Boring Pattern**



### **Hinge Cup Dimension**





12.5



, R

### **Features**

- · New spiral tech side adjustment for door gap
- Spiral tech depth adjustment for in/out
- +4mm to -7mm adjustment

## **Calculating Door Sizes**

The doors for a CLIP Bi-fold application can be of equal or unequal width. To calculate the door width (DW) of each door:

- 1. Add the Interior Width (IW) to the side panel width (W)
- 2. Subtract Door Thickness (T) and Reveal (R)
- 3. Subtract Gap (G), (bumper thickness), from behind adjacent door

Formula: DW = (IW + W) - T - R - G



B079T8530.10

DW

page 154

170° hinge required.

Sold separately on