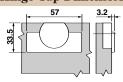

# Concealed Hinges, 60° Clip Top Bi-fold Ablum



**Inside Corner** 



self closing

#### **Boring Pattern**



### **Hinge Cup Dimension**





12.5



, R

### **Features**

- · New spiral tech side adjustment for door gap
- Spiral tech depth adjustment for in/out
- +4mm to -7mm adjustment

## **Calculating Door Sizes**

The doors for a CLIP Bi-fold application can be of equal or unequal width. To calculate the door width (DW) of each door:

- 1. Add the Interior Width (IW) to the side panel width (W)
- 2. Subtract Door Thickness (T) and Reveal (R)
- 3. Subtract Gap (G), (bumper thickness), from behind adjacent door

Formula: DW = (IW + W) - T - R - G



B079T8530.10

DW

page 154

170° hinge required.

Sold separately on