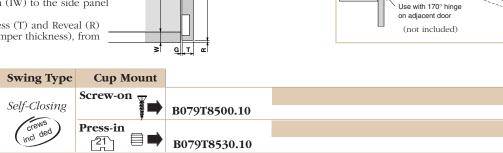

Formula: DW = (IW + W) - T - R - G

B079T8530.10

DW

page 154

170° hinge required.

Sold separately on