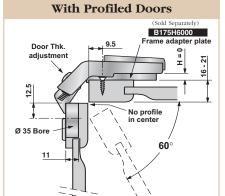

### **Features**

- · New spiral tech side adjustment for door gap
- Spiral tech depth adjustment for in/out
- +4mm to -7mm adjustment