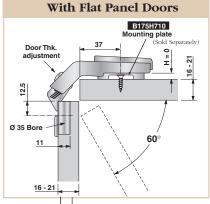

# Concealed Hinges, 60° Clip Top Bi-fold Ablum

**Inside Corner** 

self closing

#### **Boring Pattern**

### **Hinge Cup Dimension**

12.5

, R

### **Features**

- · New spiral tech side adjustment for door gap
- Spiral tech depth adjustment for in/out
- +4mm to -7mm adjustment